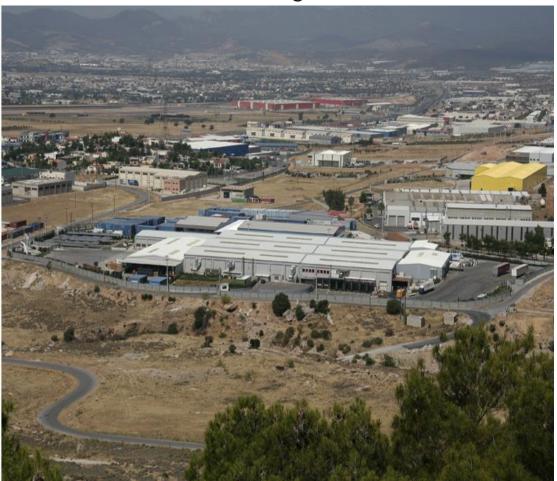

Concrete pre built building of warehouse and logistics facilities. Area of 34.000 square meters. 13.200 square meters. 1.100 square meters of basements. 16 dock houses +2 side dock houses. 3 main entrances situated in different areas of the area. 3 tenants.

## Kyrillou Aspropyrgos, Municipality Aspropyrgou P.C. 19300, Prefecture Attikis, Athens, Greece

Features Include: Enlightenment features for the whole building. Polystyrene sandwich insulation between the buildings with antiearthquake features. 10.000 sq.m of asphalt covered area. Private drilling structure of water with automatic irrigation for the whole facility. Centrally situated facility on the junction of Attica highway (Attiki odos) with immediate access (220 meters) to Athens and to the Airport.