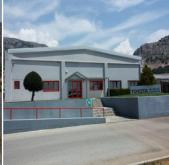

Toyota Motor Corporation Europe (8.200 sq.m), Estee Lauder (4.000 sq.m) and Tommy Hilfiger (1.000 sq.m) with additional 1.000 square meters of basement. 80 open parking spots 52 covered. BMS systems with total computer control of the building. 310 cubic tonnes of air conditioning system. Boilers system for heating. 1.200 KVA Direct Voltage with 480 KVA Electric Power Generators: